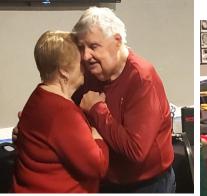

#### Page 2

Love was in the air!

Lauretta Dustin, (23-25), 916-220-1752, lauretta.dustin@sbcglobal.net Anne Marie Farrell, (23-26), 703-725-3891-Cell, AFarrell52@gmail.com Pat Long, (23-25), 860-966-3384, longpatjack@yahoo.com Joe Nolan, Chairman, (23-26), 516-263-5439-Cell, joenolansr@aol.com Tom Sheehan, (23-24) 239-415-9554-Home, tesandbhs@yahoo.com