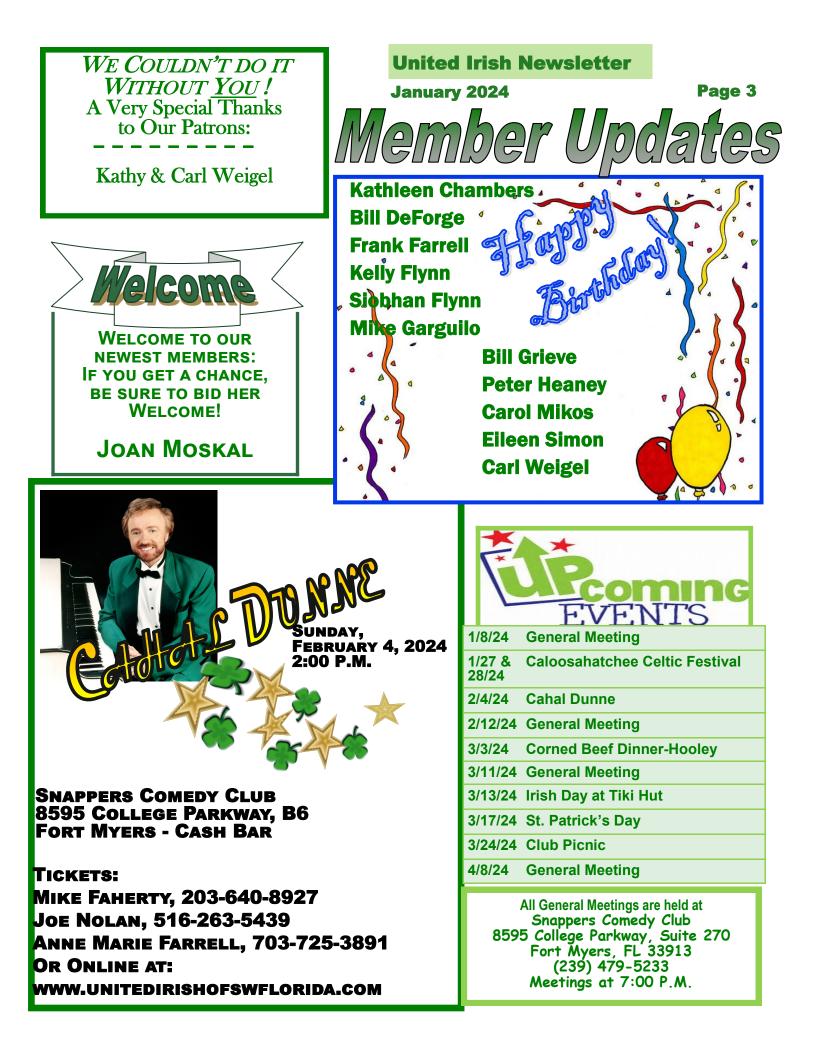

Cahal Dunne will be making a return visit to the Comedy Cafe on Sunday February 4, 2:00 pm. Cahal is Ireland's "piano man -The man of many jackets" plus a beautiful tenor voice. Come on along, you will not be disappointed. Tickets \$20.00. And purchase online if you wish, or you can call 203-640-8927.